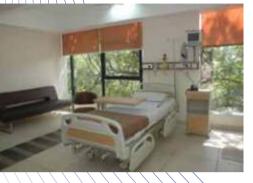

#### ↑ Deluxe Rooms:

Single AC room with TV & Refrigerator, attached bathroom, sofa sleeper for attendant.