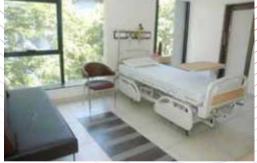

#### ↑ Deluxe Rooms:

Single AC room with TV & Refrigerator, attached bathroom, sofa sleeper for attendant.