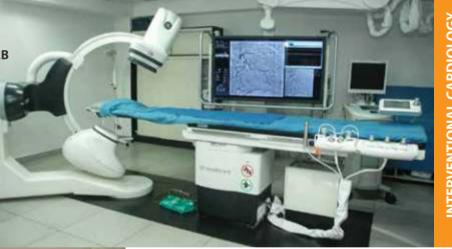

#### TECHNOLOGY USED IN CARDIAC CATH LAB

- ROTATIONAL ATHERECTOMY
- FRACTIONAL FLOW RESERVE (FFR)
- INTRAVASCULAR ULTRASOUND (IVUS)
- OPTICAL COHERENCETOMOGRAPHY (OCT) IMAGING
- INTRAVASCULAR LITHOTRIPSY (IVL)
- ORBITAL ATHERECTOMY (OA)