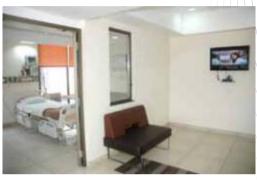

### Suite Rooms

AC room with TV & Refrigerator, telephone, attached bathroom and separate room for attendant.