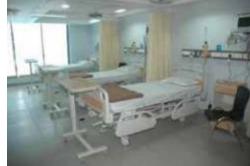

# Special Rooms

Single AC room with TV, telephone, attached bathroom and sofa sleeper for attendant

**↑**□Eco Accommodation